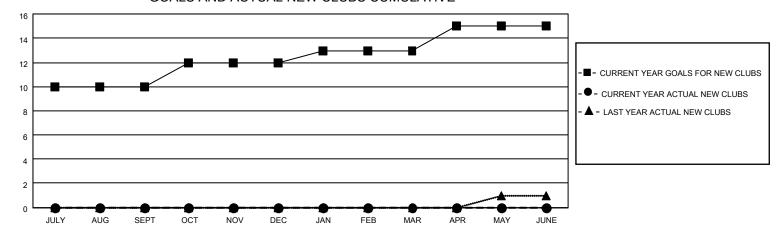

## GOALS AND ACTUAL NEW CLUBS CUMULATIVE

## MONTHLY MEMBERSHIP PROGRESS REPORT

LOCATION INDIA District 320 B Results as of: 7/31/2023

| Clubs                 |               |           |               | Members               |                        |                         |                                                    |
|-----------------------|---------------|-----------|---------------|-----------------------|------------------------|-------------------------|----------------------------------------------------|
| RESULTS FOR 2023-2024 |               |           |               | RESULTS FOR 2023-2024 |                        |                         |                                                    |
| QUARTER               | NEW CLUB GOAL | NEW CLUBS | DROPPED CLUBS | QUARTER MEME          | BER GROWTH NET<br>GOAL | MEMBER GROWTH<br>ACTUAL | DROPPED<br>MEMBERS ACTUAL<br>(including transfers) |
| JULY/AUG/SEPT         | 10            | 0         | 0             | JULY/AUG/SEPT         | 20                     | 174                     | 20                                                 |
| OCT/NOV/DEC           | 2             | 0         | 0             | OCT/NOV/DEC           | 100                    | 0                       | 0                                                  |
| JAN/FEB/MAR           | 1             | 0         | 0             | JAN/FEB/MAR           | 150                    | 0                       | 0                                                  |
| APR/MAY/JUNE          | 2             | 0         | 0             | APR/MAY/JUNE          | 100                    | 0                       | 0                                                  |