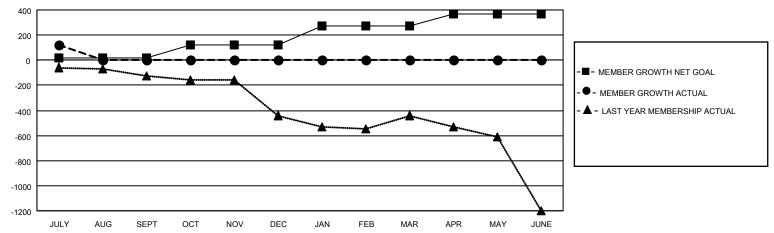

## GOALS AND ACTUAL MEMBERS CUMULATIVE

| DROPPED CLUBS: 0 |    | 27 CLUBS OF 56 ADDED 1 OR<br>MORE NEW MEMBERS | GENDER DISTRIBUTION                 |           |  |
|------------------|----|-----------------------------------------------|-------------------------------------|-----------|--|
|                  |    | WORE NEW WEINDERS                             | MALE 1,177 (61.17%)                 |           |  |
|                  |    |                                               | FEMALE 747 (38.83%)                 |           |  |
| DROPPED MEMBERS  |    |                                               | NON BINARY                          | 0 (0.00%) |  |
|                  |    |                                               | PREFER NOT TO ANSWER                | 0 (0.00%) |  |
| DECEASED         | 0  |                                               |                                     | ,         |  |
| CLUB CANCELLED   | 0  | CLICK HERE FOR CUMULATIVE                     | TOTAL FAMILY UNIT MEMBERS 1,122     |           |  |
| OTHER            | 20 | MEMBERSHIP DATA                               |                                     |           |  |
| TOTAL            | 20 |                                               | FAMILY MEMBERS PAYING HALF DUES 610 |           |  |
|                  |    |                                               |                                     |           |  |

## MONTHLY MEMBERSHIP PROGRESS REPORT

LOCATION INDIA District 320 B Results as of: 7/31/2023

| Clubs                 |               |           |               | Members               |                        |                         |                                                    |
|-----------------------|---------------|-----------|---------------|-----------------------|------------------------|-------------------------|----------------------------------------------------|
| RESULTS FOR 2023-2024 |               |           |               | RESULTS FOR 2023-2024 |                        |                         |                                                    |
| QUARTER               | NEW CLUB GOAL | NEW CLUBS | DROPPED CLUBS | QUARTER MEME          | BER GROWTH NET<br>GOAL | MEMBER GROWTH<br>ACTUAL | DROPPED<br>MEMBERS ACTUAL<br>(including transfers) |
| JULY/AUG/SEPT         | 10            | 0         | 0             | JULY/AUG/SEPT         | 20                     | 174                     | 20                                                 |
| OCT/NOV/DEC           | 2             | 0         | 0             | OCT/NOV/DEC           | 100                    | 0                       | 0                                                  |
| JAN/FEB/MAR           | 1             | 0         | 0             | JAN/FEB/MAR           | 150                    | 0                       | 0                                                  |
| APR/MAY/JUNE          | 2             | 0         | 0             | APR/MAY/JUNE          | 100                    | 0                       | 0                                                  |